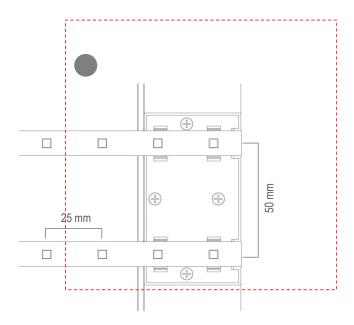

### PANEL DIMENSIONS

#### 1000mm

Note: Above panel size is standard size of N-2550, panel length is customizable, panel height can not be changed.