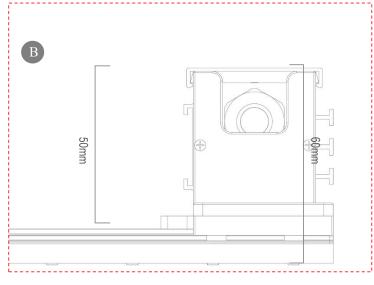

|
| IP Grade                     | IP67                                                                                |
| Grey Level                   | RGB 16384 bit (3×14bit)                                                             |
| Refresh Rate                 | ≥1920 Hz                                                                            |
| Frame Rate                   | ≥60 Hz                                                                              |
| Working Environment          | Temperature: $-30^{\circ}\text{C}$ to $+60^{\circ}\text{C}$ ; Humidity: $10\%-90\%$ |

Parameters would be adjusted according to specialized project requirements.

### Product Appearance





### PANEL DIMENSIONS

#### 1000mm











Note: Above panel size is standard size of N-2550, panel length is customizable, panel height can not be changed.



### CASE REFERENCE





Suzhou High Speed Train Town Time: 2020.5 Location: Suzhou, Jiangsu, China Size: 324 m²



SHENZHEN UNILUMIN JOYWAY TECH CO., LTD