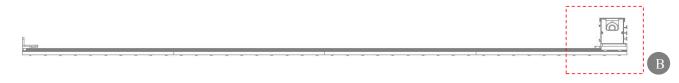

### PANEL DIMENSIONS

#### 1000mm

Note: Above panel size is standard size of N-2550, panel length is customizable, panel height can not be changed.