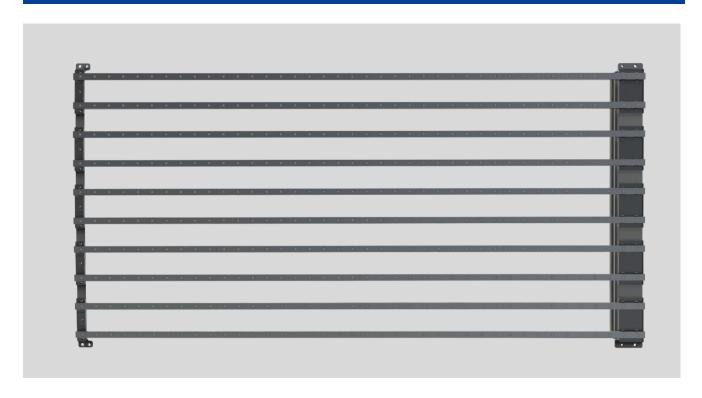

nd Maintenance | Front or Rear                                                                       |
| IP Grade                     | IP67                                                                                |
| Grey Level                   | RGB 16384 bit (3×14bit)                                                             |
| Refresh Rate                 | ≥1920 Hz                                                                            |
| Frame Rate                   | ≥60 Hz                                                                              |
| Working Environment          | Temperature: $-30^{\circ}\text{C}$ to $+60^{\circ}\text{C}$ ; Humidity: $10\%-90\%$ |

Parameters would be adjusted according to specialized project requirements.

### Product Appearance





### PANEL DIMENSIONS

#### 1000mm











Note: Above panel size is standard size of N-2550, panel length is customizable, panel height can not be changed.



### CASE REFERENCE





Suzhou High Speed Train Town Time: 2020.5 Location: Suzhou, Jiangsu, China Size: 324 m²



SHENZHEN UNILUMIN JOYWAY TECH CO., LTD