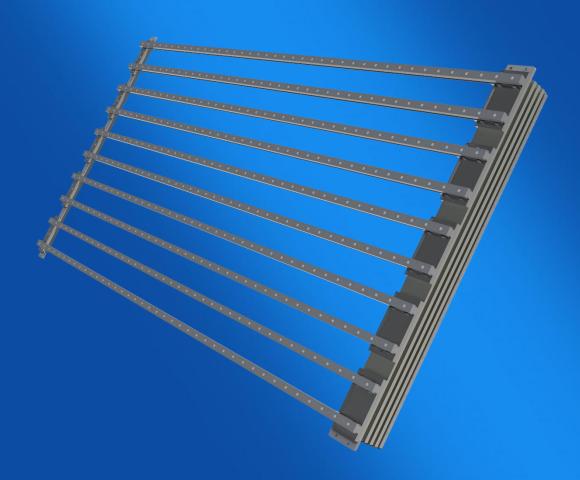

# PRODUCT MANUAL









SHENZHEN UNILUMIN JOYWAY TECH CO., LTD

## MediaGrille®

Night Time Screen



TRANSPARENCY High Transparency

78% transparent rate, turn building façade into LED media facade



Hanging Mounting

Hanging or mounting, simple structure and low cost



LOWENERGY Low Power Consumption

High brightness LED and PFC, low power consumption



ALL-WEATHER All Weather Environment

Working in -30°C to 60°C environment without malfunction, and strong wind withstand capacity.



Light and Slim

Light weight, 7kg/m², easy for installation and maintenance



Specialized for Night Economy

2021-V1.0

Specialized for Night Economy, Low cost for outdoor display application



HIGH PROTECTION High Protection Level

Ground breaking product as the first IP67 protection level for whole LED screen, extend life