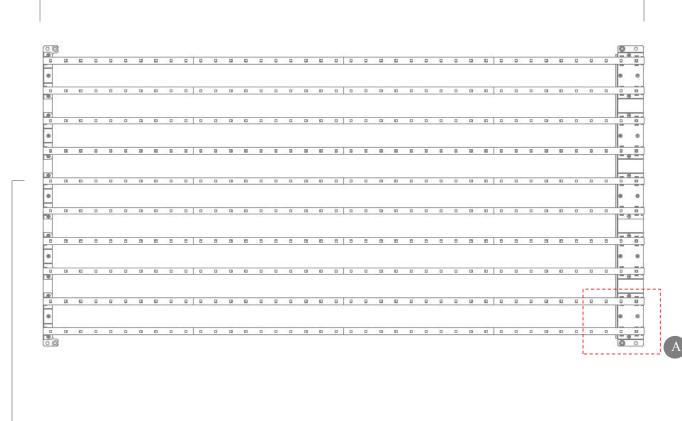

### PANEL DIMENSIONS

#### 1000mm

Note: Above panel size is standard size of N-2550, panel length is customizable, panel height can not be changed.